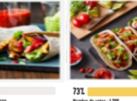

### Sample pictures

# vos snacks, team sucré ou team

Nambre de votes : 1,298 cles succeis ! Team snacles