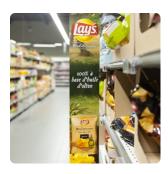

# Stopper Medium / Maxi

- Communication perpendicular to the shelf
- Option with a cut out shape (Stopper Cut)
- Medium: 12 x 77 cm
- Maxi: 12 x 124 cm

### Sample pictures