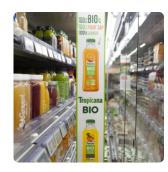

# Stopper Medium / Maxi

- Communication perpendicular to the shelf
- Option with a cut out shape (Stopper Cut)
- Medium: 12 x 77 cm
- Maxi: 12 x 124 cm

### Sample pictures