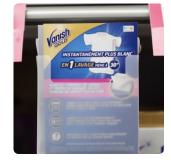

# Leaflet Holder + Stopper



- Information leaflets placed on the shelf in combination of a stopper small or medium
- Size stopper: 12x40 cm or 12x77 cm
- Placed on the shelf in front of the product

### Banner







### Duration

4 weeks

### Media Booking

8 weeks

### Nice to know

- One-page leaflets
- 150 leaflets per store
- All-inclusive service (Production Placement Post reporting)
- Creation by the client

### Post reporting

Reportings are available 6 weeks after the end of the activation and available via an online platform. Request access to our Account Managers.

- KPI 1 Reach per scope during activation period
- KPI 2 Product Evolution
- KPI 3 Brand Evolution
- KPI 4 Category Evolution
- KPI 5 Category Share Index

### Sample pictures









## **OBJECTIVES**

# BRAND AWARENESS BRAND POSITIONNING EDUCATION