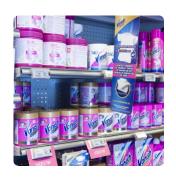

# Leaflet Holder + Stopper



- Information leaflets placed on the shelf in combination of a stopper small or medium
- Size stopper: 12x40 cm or 12x77 cm
- Placed on the shelf in front of the product

### Banner







### Duration

4 weeks

### Media Booking

8 weeks

### Nice to know

- One-page leaflets
- 150 leaflets per store
- All-inclusive service (Production Placement Post reporting)
- Creation by the client

### Post reporting

Reportings are available 6 weeks after the end of the activation and available via an online platform. Request access to our Account Managers.

- KPI 1 Reach per scope during activation period
- KPI 2 Product Evolution
- KPI 3 Brand Evolution
- KPI 4 Category Evolution
- KPI 5 Category Share Index

### Sample pictures









## **OBJECTIVES**

# BRAND AWARENESS BRAND POSITIONNING EDUCATION