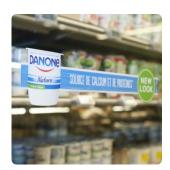

# Fridge door stickers

A glass door completely decorated with 2 stickers (fresh and frozen departments)

#### Nice to know

- Ideal to highlight 1 product or a range
- Size: (2x) max 40 cm x 12 cm
- Cut of your choice
- All-inclusive service (Production Placement Post reporting)
- Creation by the client