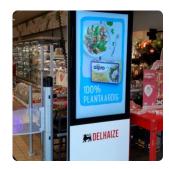

cross Delhaize stores - divided in 3 different clusters:

- Cluster Small
- Cluster Large
- Cluster without JCD parking lot screens

#### Banner







#### Duration

1 week

## Media Booking

6 weeks

#### Nice to know

- National coverage
- Format: 55 inch portrait
- Message: 6 seconds
- Multiple creations possible
- Share of time: 20%
- Broadcasting: 720x/screen/day
- List of the stores available
- Possibility to include External Brands & Services

## Post reporting

Reportings are available 6 weeks after the end of the activation and available via an online platform. Request access to our Account Managers.

- KPI 1 Reach per scope during activation period
- KPI 2 Product Evolution
- KPI 3 Brand Evolution
- KPI 4 Category Evolution
- KPI 5 Category Share Index

# Sample pictures









# **OBJECTIVES**

**BRAND AWARENESS** 

CALL TO ACTION

**ENGAGEMENT / CONSIDERATION** 

CHANGE PERCEPTION